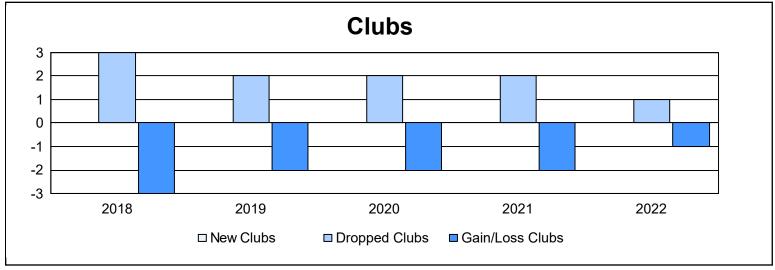

District 1 BK

As of June 2022 Cumulative

| Year      | New<br>Clubs | Dropped<br>Clubs | Gain/<br>Loss<br>Clubs | New<br>Members | Charter<br>Members | Reinstate<br>Members | Transfer<br>Members | Total<br>Member<br>Added | Total<br>Members<br>Dropped | Gain/<br>Loss<br>Members |
|-----------|--------------|------------------|------------------------|----------------|--------------------|----------------------|---------------------|--------------------------|-----------------------------|--------------------------|
| 2017-2018 | 0            | 3                | -3                     | 158            | 0                  | 14                   | 4                   | 176                      | 234                         | -58                      |
| 2018-2019 | 0            | 2                | -2                     | 173            | 0                  | 27                   | 5                   | 205                      | 199                         | 6                        |
| 2019-2020 | 0            | 2                | -2                     | 119            | 1                  | 5                    | 6                   | 131                      | 228                         | -97                      |
| 2020-2021 | 0            | 2                | -2                     | 85             | 0                  | 8                    | 5                   | 98                       | 181                         | -83                      |
| 2021-2022 | 0            | 1                | -1                     | 131            | 0                  | 7                    | 11                  | 149                      | 216                         | -67                      |
| Average   | 0            | 2                | -2                     | 133            | 0                  | 12                   | 6                   | 152                      | 212                         | -60                      |