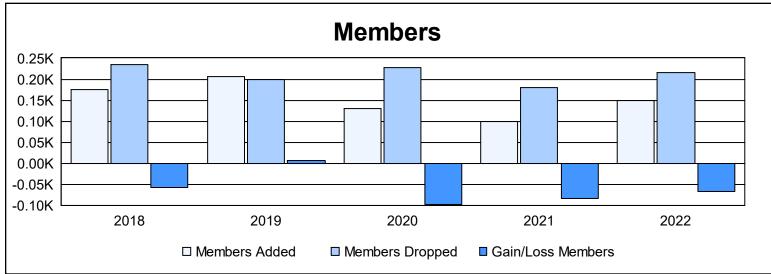

District 1 BK

As of June 2022 Cumulative

| Year      | New<br>Clubs | Dropped<br>Clubs | Gain/<br>Loss<br>Clubs | New<br>Members | Charter<br>Members | Reinstate<br>Members | Transfer<br>Members | Total<br>Member<br>Added | Total<br>Members<br>Dropped | Gain/<br>Loss<br>Members |
|-----------|--------------|------------------|------------------------|----------------|--------------------|----------------------|---------------------|--------------------------|-----------------------------|--------------------------|
| 2017-2018 | 0            | 3                | -3                     | 158            | 0                  | 14                   | 4                   | 176                      | 234                         | -58                      |
| 2018-2019 | 0            | 2                | -2                     | 173            | 0                  | 27                   | 5                   | 205                      | 199                         | 6                        |
| 2019-2020 | 0            | 2                | -2                     | 119            | 1                  | 5                    | 6                   | 131                      | 228                         | -97                      |
| 2020-2021 | 0            | 2                | -2                     | 85             | 0                  | 8                    | 5                   | 98                       | 181                         | -83                      |
| 2021-2022 | 0            | 1                | -1                     | 131            | 0                  | 7                    | 11                  | 149                      | 216                         | -67                      |
| Average   | 0            | 2                | -2                     | 133            | 0                  | 12                   | 6                   | 152                      | 212                         | -60                      |